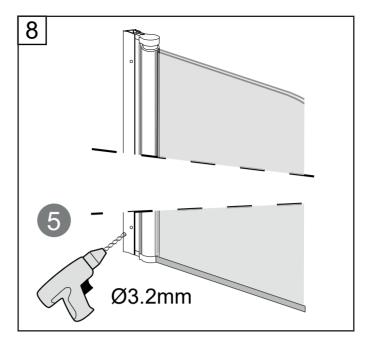

-------------------------------------------------|--|------------------------------------------------------------------------------------------------------------------|
| <b>CE</b><br>EN14428 | This product fulfils the EN14428 standard                  |  | Googles are recommended to protect the eyes                                                                      |
| <b>CE</b><br>EN12150 | All glass used are tempered security glass                 |  | Caution: Always Handle Glass With Care!<br>Always protect the edges and corners of the glass<br>when assembling. |
| 88)                  | 2 people are recommended to assemble this shower enclosure |  | Gloves are recommended to prevent slippery on glass                                                              |





























035 166430 SE info@noro.se



020 7435740 Fl info@norokylpyhuone.fi

216 28860 NO info@noro.se

702 52822 DK www.noro.dk