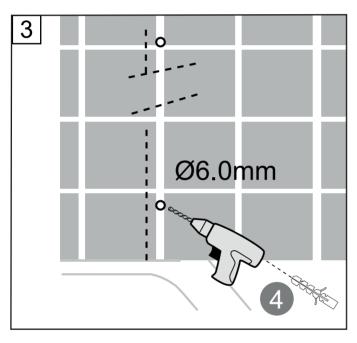

|------------------------------------------------------------|--|------------------------------------------------------------------------------------------------------------------|
| <b>CE</b><br>EN14428 | This product fulfils the EN14428 standard                  |  | Googles are recommended to protect the eyes                                                                      |
| <b>CE</b><br>EN12150 | All glass used are tempered security glass                 |  | Caution: Always Handle Glass With Care!<br>Always protect the edges and corners of the glass<br>when assembling. |
| 88)                  | 2 people are recommended to assemble this shower enclosure |  | Gloves are recommended to prevent slippery on glass                                                              |





























035 166430 SE info@noro.se



020 7435740 Fl info@norokylpyhuone.fi

216 28860 NO info@noro.se

702 52822 DK www.noro.dk