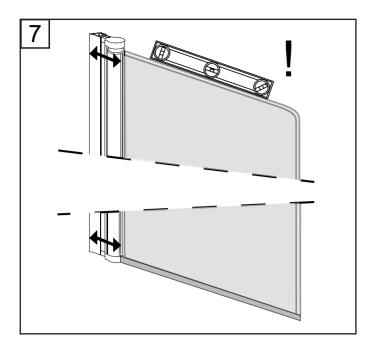

---------------------------------------------------|--|------------------------------------------------------------------------------------------------------------------|
| <b>CE</b><br>EN14428 | This product fulfils the EN14428 standard                  |  | Googles are recommended to protect the eyes                                                                      |
| <b>CE</b><br>EN12150 | All glass used are tempered security glass                 |  | Caution: Always Handle Glass With Care!<br>Always protect the edges and corners of the glass<br>when assembling. |
| 88)                  | 2 people are recommended to assemble this shower enclosure |  | Gloves are recommended to prevent slippery on glass                                                              |





























035 166430 SE info@noro.se



020 7435740 Fl info@norokylpyhuone.fi

216 28860 NO info@noro.se

702 52822 DK www.noro.dk