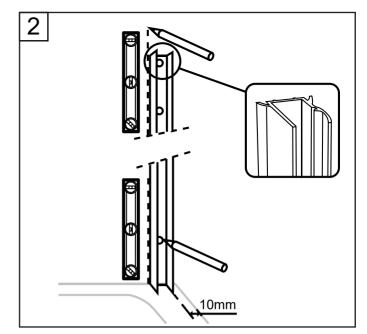

---------------------------------------------------------|--|------------------------------------------------------------------------------------------------------------------|
| <b>CE</b><br>EN14428 | This product fulfils the EN14428 standard                  |  | Googles are recommended to protect the eyes                                                                      |
| <b>CE</b><br>EN12150 | All glass used are tempered security glass                 |  | Caution: Always Handle Glass With Care!<br>Always protect the edges and corners of the glass<br>when assembling. |
| 88)                  | 2 people are recommended to assemble this shower enclosure |  | Gloves are recommended to prevent slippery on glass                                                              |





























035 166430 SE info@noro.se



020 7435740 Fl info@norokylpyhuone.fi

216 28860 NO info@noro.se

702 52822 DK www.noro.dk