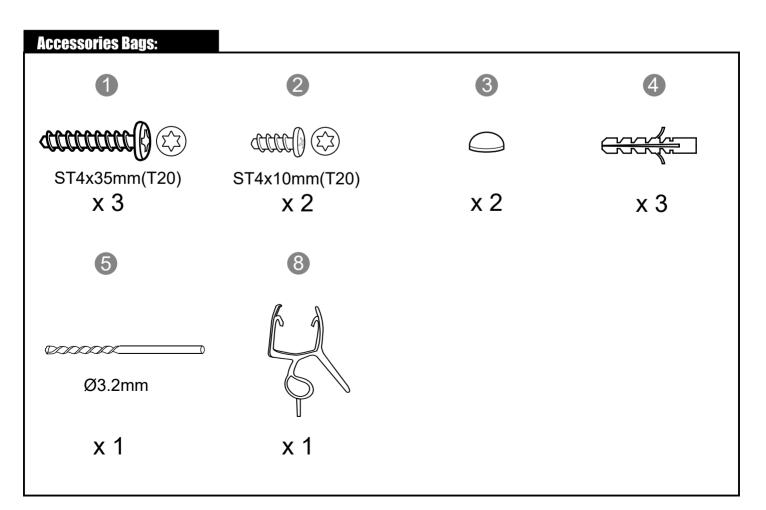

----|------------------------------------------------------------|--|------------------------------------------------------------------------------------------------------------------|
| <b>CE</b><br>EN14428 | This product fulfils the EN14428 standard                  |  | Googles are recommended to protect the eyes                                                                      |
| <b>CE</b><br>EN12150 | All glass used are tempered security glass                 |  | Caution: Always Handle Glass With Care!<br>Always protect the edges and corners of the glass<br>when assembling. |
| 88)                  | 2 people are recommended to assemble this shower enclosure |  | Gloves are recommended to prevent slippery on glass                                                              |





























035 166430 SE info@noro.se



020 7435740 Fl info@norokylpyhuone.fi

216 28860 NO info@noro.se

702 52822 DK www.noro.dk