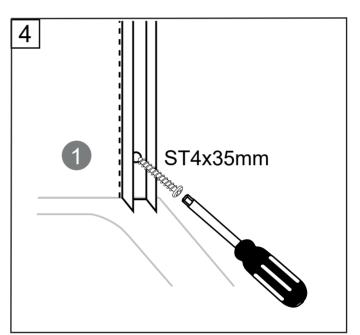

-------------------------------------------------------|--|------------------------------------------------------------------------------------------------------------------|
| <b>CE</b><br>EN14428 | This product fulfils the EN14428 standard                  |  | Googles are recommended to protect the eyes                                                                      |
| <b>CE</b><br>EN12150 | All glass used are tempered security glass                 |  | Caution: Always Handle Glass With Care!<br>Always protect the edges and corners of the glass<br>when assembling. |
| 88)                  | 2 people are recommended to assemble this shower enclosure |  | Gloves are recommended to prevent slippery on glass                                                              |





























035 166430 SE info@noro.se



020 7435740 Fl info@norokylpyhuone.fi

216 28860 NO info@noro.se

702 52822 DK www.noro.dk