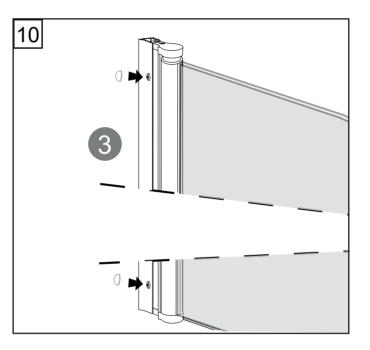

ICE BV

| Getting Start:       |                                                            |  |                                                                                                                  |
|----------------------|------------------------------------------------------------|--|------------------------------------------------------------------------------------------------------------------|
| <b>CE</b><br>EN14428 | This product fulfils the EN14428 standard                  |  | Googles are recommended to protect the eyes                                                                      |
| <b>CE</b><br>EN12150 | All glass used are tempered security glass                 |  | Caution: Always Handle Glass With Care!<br>Always protect the edges and corners of the glass<br>when assembling. |
| 88)                  | 2 people are recommended to assemble this shower enclosure |  | Gloves are recommended to prevent slippery on glass                                                              |