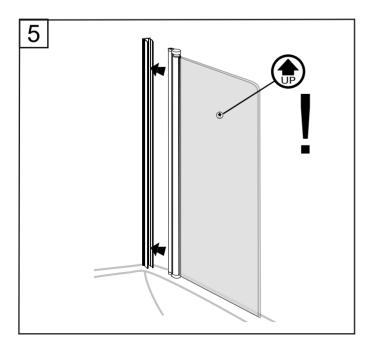

-----------------------------------------------------------|--|------------------------------------------------------------------------------------------------------------------|
| <b>CE</b><br>EN14428 | This product fulfils the EN14428 standard                  |  | Googles are recommended to protect the eyes                                                                      |
| <b>CE</b><br>EN12150 | All glass used are tempered security glass                 |  | Caution: Always Handle Glass With Care!<br>Always protect the edges and corners of the glass<br>when assembling. |
| 88)                  | 2 people are recommended to assemble this shower enclosure |  | Gloves are recommended to prevent slippery on glass                                                              |





























035 166430 SE info@noro.se



020 7435740 Fl info@norokylpyhuone.fi

216 28860 NO info@noro.se

702 52822 DK www.noro.dk