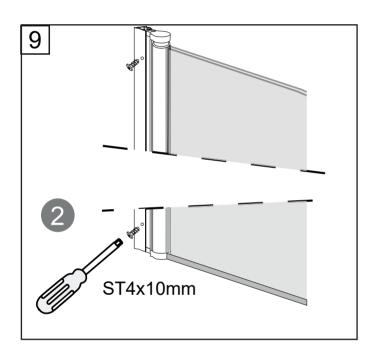

-----------------------------------------------|--|------------------------------------------------------------------------------------------------------------------|
| <b>CE</b><br>EN14428 | This product fulfils the EN14428 standard                  |  | Googles are recommended to protect the eyes                                                                      |
| <b>CE</b><br>EN12150 | All glass used are tempered security glass                 |  | Caution: Always Handle Glass With Care!<br>Always protect the edges and corners of the glass<br>when assembling. |
| 88)                  | 2 people are recommended to assemble this shower enclosure |  | Gloves are recommended to prevent slippery on glass                                                              |





























035 166430 SE info@noro.se



020 7435740 Fl info@norokylpyhuone.fi

216 28860 NO info@noro.se

702 52822 DK www.noro.dk