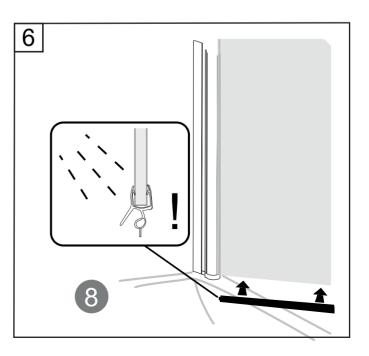

-----------------------------------------------------|--|------------------------------------------------------------------------------------------------------------------|
| <b>CE</b><br>EN14428 | This product fulfils the EN14428 standard                  |  | Googles are recommended to protect the eyes                                                                      |
| <b>CE</b><br>EN12150 | All glass used are tempered security glass                 |  | Caution: Always Handle Glass With Care!<br>Always protect the edges and corners of the glass<br>when assembling. |
| 88)                  | 2 people are recommended to assemble this shower enclosure |  | Gloves are recommended to prevent slippery on glass                                                              |





























035 166430 SE info@noro.se



020 7435740 Fl info@norokylpyhuone.fi

216 28860 NO info@noro.se

702 52822 DK www.noro.dk