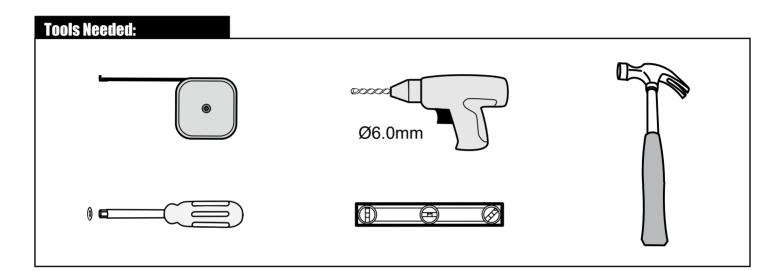

------|------------------------------------------------------------|--|------------------------------------------------------------------------------------------------------------------|
| <b>CE</b><br>EN14428 | This product fulfils the EN14428 standard                  |  | Googles are recommended to protect the eyes                                                                      |
| <b>CE</b><br>EN12150 | All glass used are tempered security glass                 |  | Caution: Always Handle Glass With Care!<br>Always protect the edges and corners of the glass<br>when assembling. |
| 88)                  | 2 people are recommended to assemble this shower enclosure |  | Gloves are recommended to prevent slippery on glass                                                              |





























035 166430 SE info@noro.se



020 7435740 Fl info@norokylpyhuone.fi

216 28860 NO info@noro.se

702 52822 DK www.noro.dk