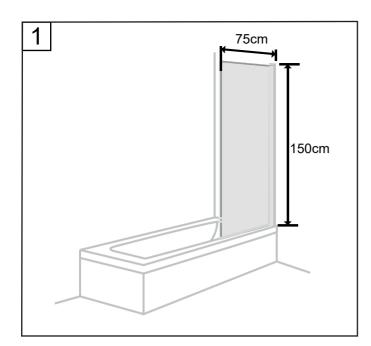

--|------------------------------------------------------------|--|------------------------------------------------------------------------------------------------------------------|
| <b>CE</b><br>EN14428 | This product fulfils the EN14428 standard                  |  | Googles are recommended to protect the eyes                                                                      |
| <b>CE</b><br>EN12150 | All glass used are tempered security glass                 |  | Caution: Always Handle Glass With Care!<br>Always protect the edges and corners of the glass<br>when assembling. |
| 88)                  | 2 people are recommended to assemble this shower enclosure |  | Gloves are recommended to prevent slippery on glass                                                              |





























035 166430 SE info@noro.se



020 7435740 Fl info@norokylpyhuone.fi

216 28860 NO info@noro.se

702 52822 DK www.noro.dk