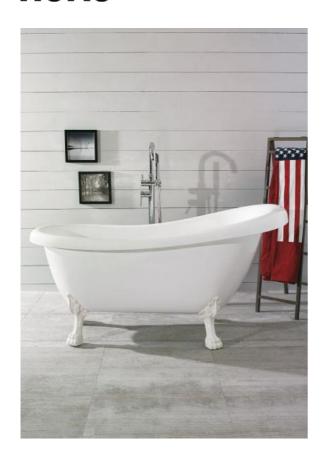

## BATHTUB OLD ENGLAND 156 WHITE, WHITE FEET - ART. NO.

Item number: 0188

Stable, beautiful and classic bathtub in sanitary acrylic. The bathtub is available in two colours and has a reinforced bottom. Choose from different adjustable lion-paw feet. Supplied with bottom valve in chrome and drain pipe.