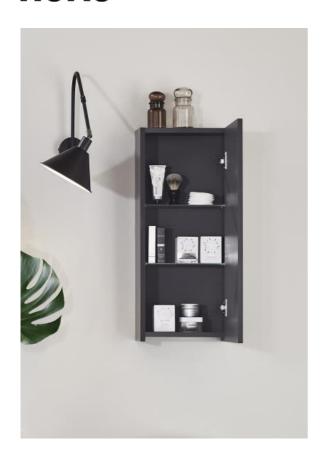

## WALL CABINET FLEX VOGUE ANTHRACITE

Item number: 320155

Soft-close door that can be fitted on the right or left. Two height-adjustable glass shelves. Supplied assembled. Recessed handle.