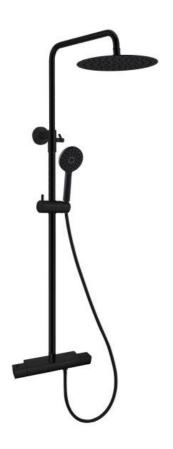

## SHOWER COLUMN CITY BLACK W 250MM SHOWER HEAD

Item number: 310113

Overhead showers in stainless steel, with thermostat mixer in brass. In this model you can choose between the colors chrome and black, and with a shower head in the sizes 200, 250 or 300mm in diameter. By turning the thermostat mixer you can easily adjust between the roof shower and the hand shower. Telescope. Scald protection and Antiheat systems. Hand shower with three function, massage, fog jet and traditional. CC 150mm with eccentric for CC 160mm included.

## **Detailed** information

| Item number                      |               | Material and surface treatment  |                        |
|----------------------------------|---------------|---------------------------------|------------------------|
| NOBB                             | 56920897      | Color                           | Black                  |
| RSK                              | 8237531       | Main material                   | Brass, Stainless steel |
| EAN                              | 7340032432107 | Surface treatment               | Lacquered              |
| Stocked article                  | Yes           | Surface finish                  | Matt                   |
| Standards and classifications    |               | Packaging dimensions and weight |                        |
| EN standard                      | EN1111        | Package width (m)               | 0,985                  |
| Säker Vatten                     | Yes           | Package height(m)               | 0,465                  |
| ETIM                             | EC011613      | Package depth(m)                | 0,190                  |
| Product dimensions and weight    |               | Package weight(kg)              | 6,000                  |
| C/C measure, mixer (mm)          | 150           |                                 |                        |
| Depth (mm)                       | 568           |                                 |                        |
| Height (mm)                      | 1200          |                                 |                        |
| Width                            | 280           |                                 |                        |
| Net weight (kg)                  | 5,5           |                                 |                        |
| Connection type                  |               |                                 |                        |
| Connection incoming water (inch) | M26x1,5       |                                 |                        |