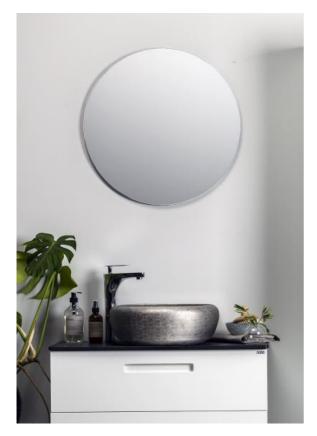

## MIRROR ROUND FLEX 600 -NORO ART. 1507

Item number: 1507

Round, flat mirror with concealed fittings that lends harmony and character to your bathroom.