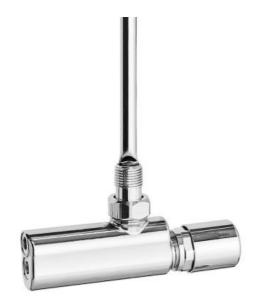

## VALVE CC60 PREMIUM CHROME ANGLED

Item number: 330157

Stylish one-hole valve with incoming connection in cc60 at an angle that allows you to connect your heated towel rail to the central hydronic heating system. Control the heat via the manual control. The single-hole valve is made of solid material and has a chrome finish.