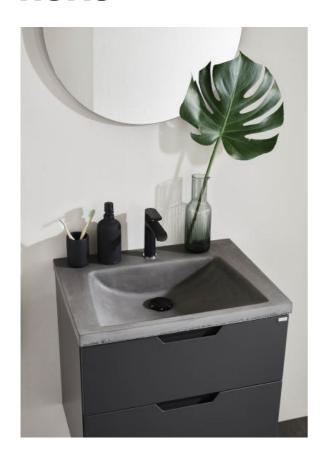

## **BASIN ATTRACT 600 CONCRETE**

Item number: 320212

Washbasin in cast concrete, with a modern industrial look. Spacious sink bowl with large flat surfaces on top of the sink. Each washbasin is handmade and therefore unique. The concrete surface is rustic and vibrant with several variations in colors. The sinks inside and top is sealed to close the pores of the concrete making it more stain resistant. Natural pores on the outside of the sink may occur. Available in sizes 600 and 900mm and suitable for City, Vogue and Studio furniture series. Does not have overflow protection. Add bottom valve and water trap.