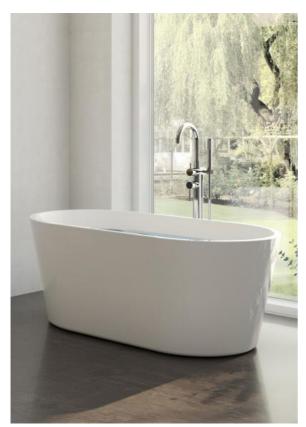

## BATHTUB MOOD D-8065, 150X90X60 - ART. NO. 0169

Item number: 0169

A rounded beautiful bathtub with generous interior bath dimensions. The bathtub is made from sanitary acrylic and is supplied with chrome bottom valve, drain pipe and adjustable feet.