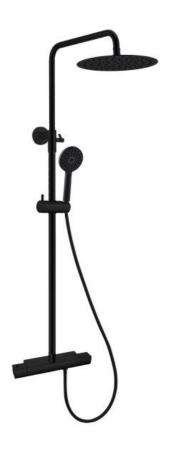

## SHOWER COLUMN CITY BLACK W 200MM SHOWER HEAD

Item number: 310111

Overhead showers in stainless steel, with thermostat mixer in brass. In this model you can choose between the colors chrome and black, and with a shower head in the sizes 200, 250 or 300mm in diameter. By turning the thermostat mixer you can easily adjust between the roof shower and the hand shower. Telescope. Scald protection and Antiheat systems. Hand shower with three function, massage, fog jet and traditional. CC 150mm with eccentric for CC 160mm included.

## **Detailed** information

| Item number                      |               | Material and surface treatment  |                        |
|----------------------------------|---------------|---------------------------------|------------------------|
| NOBB                             | 56920878      | Color                           | Black                  |
| RSK                              | 8237529       | Main material                   | Brass, Stainless steel |
| EAN                              | 7340032432091 | Surface treatment               | Lacquered              |
| Stocked article                  | Yes           | Surface finish                  | Matt                   |
| Standards and classifications    |               | Packaging dimensions and weight |                        |
| EN standard                      | EN1111        | Package width (m)               | 0,985                  |
| Säker Vatten                     | Yes           | Package height(m)               | 0,465                  |
| ETIM                             | EC011613      | Package depth(m)                | 0,190                  |
| Product dimensions and weight    |               | Package weight(kg)              | 5,000                  |
| C/C measure, mixer (mm)          | 150           |                                 |                        |
| Depth (mm)                       | 543           |                                 |                        |
| Height (mm)                      | 1200          |                                 |                        |
| Width                            | 280           |                                 |                        |
| Net weight (kg)                  | 4,5           |                                 |                        |
| Connection type                  |               |                                 |                        |
| Connection incoming water (inch) | M26x1,5       |                                 |                        |