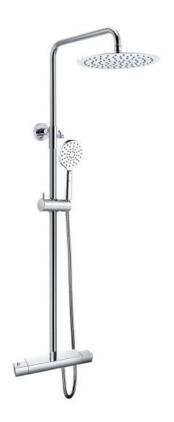

## SHOWER COLUMN CITY CHROME W 300MM SHOWER

Item number: 310114

Overhead showers in stainless steel, with thermostat mixer in brass. In this model you can choose between the colors chrome and black, and with a shower head in the sizes 200, 250 or 300mm in diameter. By turning the thermostat mixer you can easily adjust between the roof shower and the hand shower. Telescope. Scald protection and Antiheat systems. Hand shower with three function, massage, fog jet and traditional. CC 150mm with eccentric for CC 160mm included.

## **Detailed** information

| Item number                      |               | Material and surface treatment  |                        |
|----------------------------------|---------------|---------------------------------|------------------------|
| NOBB                             | 56920901      | Color                           | Chrome                 |
| RSK                              | 8237532       | Main material                   | Brass, Stainless steel |
| EAN                              | 7340032432084 | Surface treatment               | Chromed                |
| Stocked article                  | Yes           | Surface finish                  | Glossy                 |
| Standards and classifications    |               | Packaging dimensions and weight |                        |
| EN standard                      | EN1111        | Package width (m)               | 0,985                  |
| Säker Vatten                     | Yes           | Package height(m)               | 0,465                  |
| ETIM                             | EC011613      | Package depth(m)                | 0,190                  |
| Product dimensions and weight    |               | Package weight(kg)              | 7,000                  |
| C/C measure, mixer (mm)          | 150           |                                 |                        |
| Depth (mm)                       | 593           |                                 |                        |
| Height (mm)                      | 1200          |                                 |                        |
| Width                            | 300           |                                 |                        |
| Net weight (kg)                  | 7             |                                 |                        |
| Connection type                  |               |                                 |                        |
| Connection incoming water (inch) | M26x1,5       |                                 |                        |