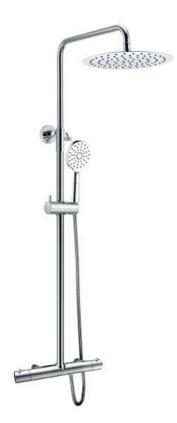

## SHOWER COLUMN STUDIO CC150 CHROME W 300MM

Item number: 310102

Overhead showers in stainless steel, with thermostat mixer in brass. In this model you can choose between the colors chrome, black and brass, and with a shower head in the sizes 200, 250 or 300mm in diameter. By turning the thermostat mixer you can easily adjust between the roof shower and the hand shower. Telescope. Scald protection and Anti-heat systems. Hand shower with two functions.

## Detailed information

| Item number                   |               |
|-------------------------------|---------------|
| NOBB                          | 56920825      |
| RSK                           | 8237524       |
| EAN                           | 7340032432022 |
| Standards and classifications |               |
| EN standard                   | EN1111        |
| Säker Vatten                  | Yes           |
| ETIM                          | EC011613      |
| Product dimensions and weight |               |
| C/C measure, mixer (mm)       | 150           |
| Depth (mm)                    | 593           |
| Height (mm)                   | 1161          |
| Width                         | 300           |
| Net weight (kg)               | 7             |

| Material and surface treatment  |                        |
|---------------------------------|------------------------|
| Color                           | Chrome                 |
| Main material                   | Brass, Stainless steel |
| Surface finish                  | Glossy                 |
| Packaging dimensions and weight |                        |
| Package width (m)               | 0,985                  |
| Package height(m)               | 0,465                  |
| Package depth(m)                | 0,190                  |
| Package weight(kg)              | 7,000                  |
| Miscellaneous                   |                        |
| Flow                            | 8l/min (3 bar)         |