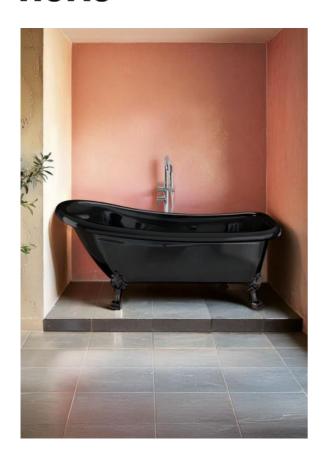

## BATHTUB OLD ENGLAND 153 BLACK BLACK FEET

Item number: 330001

Stable, beautiful and classic bathtub in sanitary acrylic. The bathtub is available in two colours and has a reinforced bottom. Choose from different adjustable lion-paw feet. Supplied with bottom valve in chrome and drain pipe.