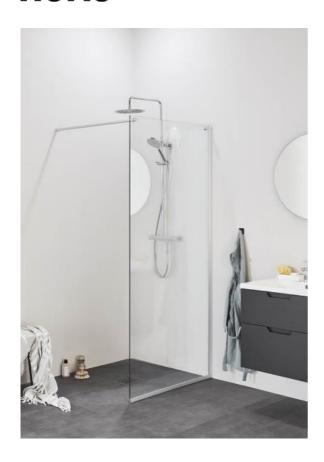

## NORO FROST DV 70SMC NORO ART. NO. 2027

Item number: 2027

Frost is a series of straight and elegant shower enclosures. Available in variants with bars and profiles in silver matt or black matt finish and with glass in several exciting designs. The series includes models for placement in corners and more centrally in the room. Safety glass 8mm thick. The drapery rod is 120 cm and easy to cut to the desired length. The rod can be attached to the wall or ceiling. Robust construction with strong aluminium profile. Can withstand floor drops of up to 10 mm. Profile for external pipework is available for purchase.