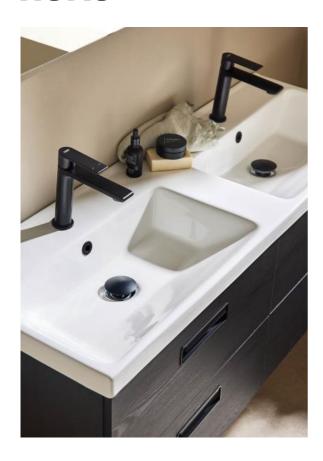

## NORO RELOUNGE BASIN DOUBLE SINK CERAMIC 1200

Item number: 1353

Porcelain washbasin with overflow protection. Supplied without bottom valve and water trap.