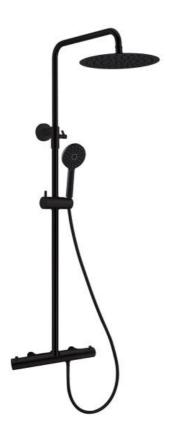

## SHOWER COLUMN STUDIO CC150 BLACK W 200MM

Item number: 310103

Overhead showers in stainless steel, with thermostat mixer in brass. In this model you can choose between the colors chrome, black and brass, and with a shower head in the sizes 200, 250 or 300mm in diameter. By turning the thermostat mixer you can easily adjust between the roof shower and the hand shower. Telescope. Scald protection and Anti-heat systems. Hand shower with two functions.

## **Detailed** information

| Item number                   |               | Material and surface treatment  |                        |
|-------------------------------|---------------|---------------------------------|------------------------|
| NOBB                          | 56920833      | Color                           | Black                  |
| RSK                           | 8237525       | Main material                   | Brass, Stainless steel |
| EAN                           | 7340032432039 | Surface finish                  | Matt                   |
| Standards and classifications |               | Packaging dimensions and weight |                        |
| EN standard                   | EN1111        | Package width (m)               | 0,985                  |
| Säker Vatten                  | Yes           | Package height(m)               | 0,465                  |
| ETIM                          | EC011613      | Package depth(m)                | 0,190                  |
| Product dimensions and weight |               | Package weight(kg)              | 5,000                  |
| C/C measure, mixer (mm)       | 150           | Miscellaneous                   |                        |
| Depth (mm)                    | 543           | Flow                            | 8l/min (3 bar)         |
| Height (mm)                   | 1161          |                                 |                        |
| Width                         | 280           |                                 |                        |
| Net weight (kg)               | 4,8           |                                 |                        |