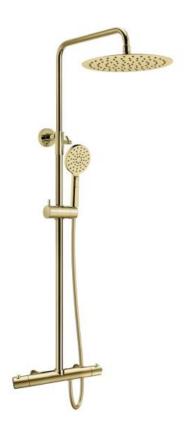

## SHOWER COLUMN STUDIO CC150 BRASS W 200MM SHOWER

Item number: 310106

Overhead showers in stainless steel, with thermostat mixer in brass. In this model you can choose between the colors chrome, black and brass, and with a shower head in the sizes 200, 250 or 300mm in diameter. The surface keeps its beautiful colour over time. By turning the thermostat mixer you can easily adjust between the roof shower and the hand shower. Telescope. Scald protection and Anti-heat systems. Hand shower with two functions.

## **Detailed** information

| Item number                   |               | Material and surface treatment  |                        |
|-------------------------------|---------------|---------------------------------|------------------------|
| NOBB                          | 57886795      | Color                           | Brass                  |
| RSK                           | 8351470       | Main material                   | Brass, Stainless steel |
| EAN                           | 7340032433456 | Surface finish                  | Brushed                |
| Standards and classifications |               | Packaging dimensions and weight |                        |
| EN standard                   | EN1111        | Package width (m)               | 0,985                  |
| Säker Vatten                  | Yes           | Package height(m)               | 0,465                  |
| ETIM                          | EC011613      | Package depth(m)                | 0,190                  |
| Product dimensions and weight |               | Package weight(kg)              | 5,000                  |
| C/C measure, mixer (mm)       | 150           | Miscellaneous                   |                        |
| Depth (mm)                    | 543           | Flow                            | 8l/min (3 bar)         |
| Height (mm)                   | 1161          |                                 |                        |
| Width                         | 280           |                                 |                        |
| Net weight (kg)               | 4,8           |                                 |                        |