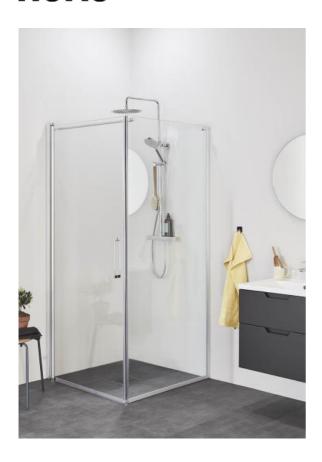

# CORNER SHOWER FROST CONCEPT WALL 800 KLAR DOOR

Item number: 302017

The Frost Concept shower enclosure is a flexible and modern shower solution consisting of a fixed shower enclosure together with a shower door, for installation in corners. This shower enclosure gives you a lot of variation. You choose the solution that suits you best. The door can be installed with surface-mounted pipes up to 30mm diameter. A profile for external pipework to the fixed shower wall is available for purchase. The curtain rod is 120 cm and easy to cut to the desired length and is attached to the wall or ceiling.