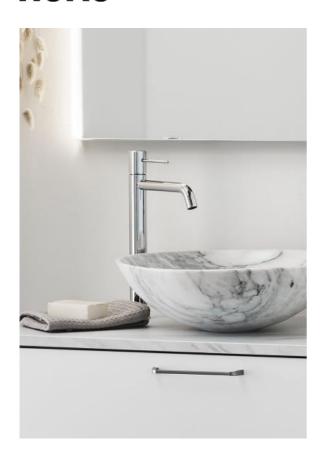

## BASIN MIXER VOGUE HIGH CHROME

Item number: 310021

Washbasin mixer in high and low models. Available in chrome and matte black. Easy to install mixer. Tested and approved by SINTEF in Norway and RISE in Sweden. Add basin waste in chrome or matte black