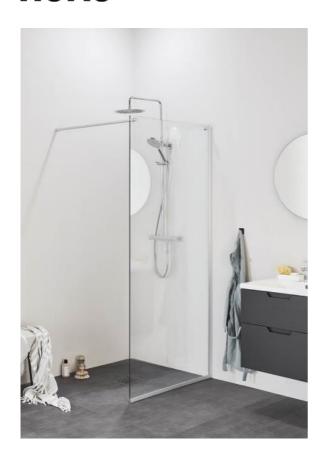

## NORO FROST DV 80 NORO ART. NO. 2028

Item number: 2028

Frost is a series of straight and elegant shower enclosures. Available in variants with bars and profiles in silver matt or black matt finish and with glass in several exciting designs. The series includes models for placement in corners and more centrally in the room. Safety glass 8mm thick. The drapery rod is 120 cm and easy to cut to the desired length. The rod can be attached to the wall or ceiling. Robust construction with strong aluminium profile. Can withstand floor drops of up to 10 mm. Profile for external pipework is available for purchase.