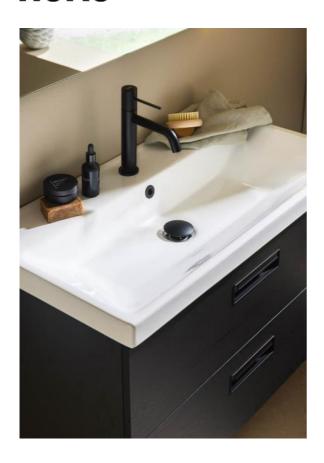

## NORO RELOUNGE BASIN CERAMIC 1000 NORO

Item number: 1352

Porcelain washbasin with overflow protection. Supplied without bottom valve and water trap.