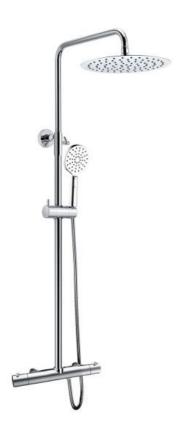

## SHOWER COLUMN STUDIO CC150 CHROME W 250MM

Item number: 310101

Overhead showers in stainless steel, with thermostat mixer in brass. In this model you can choose between the colors chrome, black and brass, and with a shower head in the sizes 200, 250 or 300mm in diameter. By turning the thermostat mixer you can easily adjust between the roof shower and the hand shower. Telescope. Scald protection and Anti-heat systems. Hand shower with two functions.