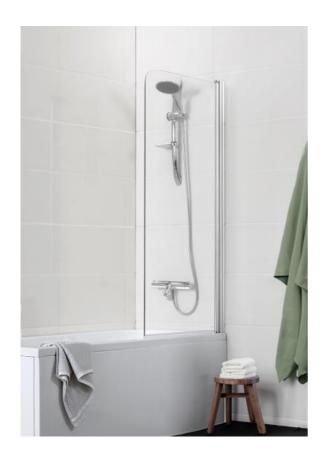

## NORO ICE BV 75SMC NORO ART. NO. 2010

Item number: 2010

Swivel bathtub wall, 180 degrees. 6 mm clear, toughened safety glass. Lifting hinge, 5 mm. Aluminium profile, silver matt finish. Suitable for external plumbing up to 35 mm from the wall.