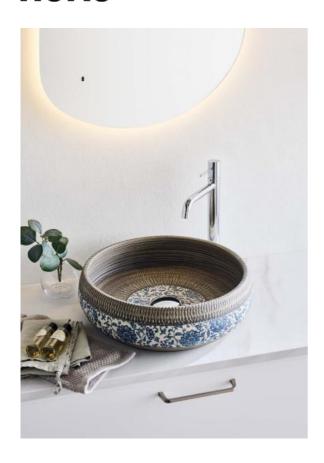

## **BASIN BLOSSOM**

Item number: 320252

Noro Blossom is a freestanding, bowl-shaped washbasin with an elegant floral pattern in shades of blue. Made of porcelain with a matte and textured surface. Add a bottom valve for a basin without overflow and a tall mixer tap.