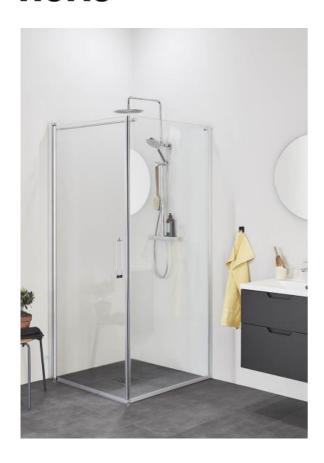

## CORNER SHOWER FROST CONCEPT WALL 900 KLAR DOOR

Item number: 302018

The Frost Concept shower enclosure is a flexible and modern shower solution consisting of a fixed shower enclosure together with a shower door, for installation in corners. This shower enclosure gives you a lot of variation. You choose the solution that suits you best. The door can be installed with surface-mounted pipes up to 30mm diameter. A profile for external pipework to the fixed shower wall is available for purchase. The curtain rod is 120 cm and easy to cut to the desired length and is attached to the wall or ceiling.