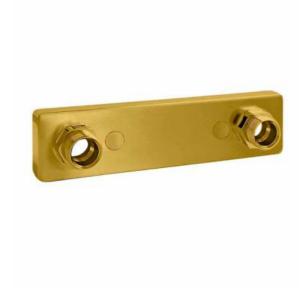

## WALL BRAC F MIX PREMIUM 150CC B BRASS HIDD G20 15PEX

Item number: 310080

Lead-free quality bracket 150 cc, intended for concealed piping. Connects with G20 to the mixer and detachable connections for 15x2,5 Pex and plumbing screw included. The bracket is adapted to the new industry rules in 2021, with space for waterproofing.

## **Detailed** information

| Item number                      |               | Material and surface treatment  |                      |
|----------------------------------|---------------|---------------------------------|----------------------|
| RSK                              | 8265070       | Color                           | <b>Brushed brass</b> |
| EAN                              | 7340032400670 | Main material                   | Brass                |
| Stocked article                  | Yes           | Surface finish                  | Brushed              |
| Standards and classifications    |               | Packaging dimensions and weight |                      |
| ETIM                             | EC003689      | Package width (m)               | 0,210                |
| Product dimensions and weight    |               | Package height(m)               | 0,060                |
| C/C measure, mixer (mm)          | 150           | Package depth(m)                | 0,035                |
| Depth (mm)                       | 34            | Package weight(kg)              | 0,250                |
| Height (mm)                      | 54            |                                 |                      |
| Width                            | 210           |                                 |                      |
| Net weight (kg)                  | 0,2           |                                 |                      |
| Connection type                  |               |                                 |                      |
| Connection incoming water (inch) | G 3/4         |                                 |                      |