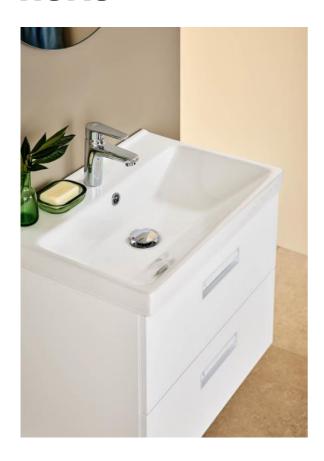

## NORO RELOUNGE BASIN CERAMIC 600 NORO

Item number: 1350

Porcelain washbasin with overflow protection. Supplied without bottom valve and water trap.