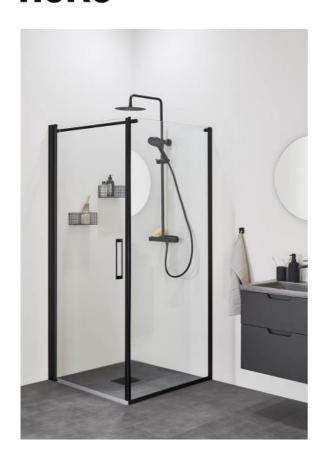

# SHOWER CORNER FROST CONCEPT BLACK WALL 800

Item number: 302061

The Frost Concept shower enclosure is a flexible and modern shower solution consisting of a fixed shower enclosure together with a shower door, for installation in corners. This shower enclosure gives you a lot of variation. You choose the solution that suits you best. The door can be installed with surface-mounted pipes up to 30mm diameter. A profile for external pipework to the fixed shower wall is available for purchase. The curtain rod is 120 cm and easy to cut to the desired length and is attached to the wall or ceiling.

#### **Included articles**

302046 1 x shower wall frost dv 80 black clear glass
302041 1 x shower door frost c 80 black clear glass

Material and surface treatment