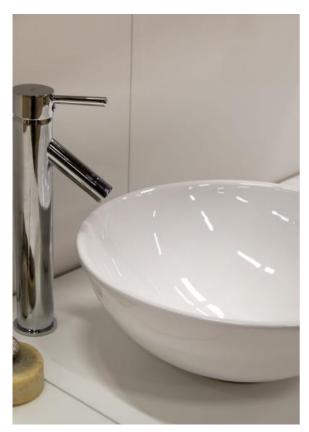

## BASIN COAST 405 PORCELAIN NORO ART. NO. 0213

Item number: 0213

Noro Coast is a free-standing porcelain without overfill protection. The porcelain is high, has soft classic shapes with a large and practical bowl. To be used for a countertop.