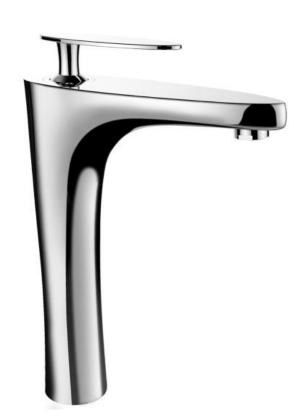

## BASIN MIXER OCEAN HIGH CHROME

Item number: 0638

Washbasin mixer in high model. Available in rosé and chromed brass. Easy to install mixer - attaches to washbasin or countertop without any tools. Tested and certified by SINTEF. Add basin waste in chrome.

## **Detailed** information

| Item number                      |               | Material and surface treatment  |         |
|----------------------------------|---------------|---------------------------------|---------|
| NOBB                             | 50568696      | Color                           | Chrome  |
| RSK                              | 8277521       | Main material                   | Brass   |
| EAN                              | 7340032406382 | Surface treatment               | Chromed |
| Stocked article                  | Yes           | Surface finish                  | Glossy  |
| Standards and classifications    |               | Packaging dimensions and weight |         |
| EN standard                      | EN817         | Package width (m)               | 0,430   |
| Säker Vatten                     | Yes           | Package height(m)               | 0,080   |
| ETIM                             | EC011328      | Package depth(m)                | 0,445   |
| Noise level                      | Class 2       | Package weight(kg)              | 4,000   |
| Product dimensions and weight    |               |                                 |         |
| C/C measure, spout to body       | 150           |                                 |         |
| Depth (mm)                       | 200           |                                 |         |
| Hole dimension (mm)              | 32-35         |                                 |         |
| Height (mm)                      | 292           |                                 |         |
| Height to spout (mm)             | 235           |                                 |         |
| Width                            | 50            |                                 |         |
| Net weight (kg)                  | 3,8           |                                 |         |
| Connection type                  |               |                                 |         |
| Connection incoming water (inch) | G 3/8         |                                 |         |