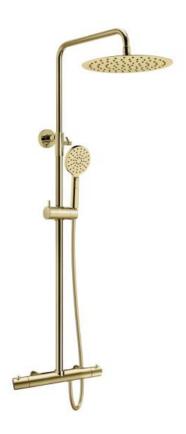

## SHOWER COLUMN STUDIO CC150 BRASS W 250MM SHOWER

Item number: 310107

Overhead showers in stainless steel, with thermostat mixer in brass. In this model you can choose between the colors chrome, black and brass, and with a shower head in the sizes 200, 250 or 300mm in diameter. The surface keeps its beautiful colour over time. By turning the thermostat mixer you can easily adjust between the roof shower and the hand shower. Telescope. Scald protection and Anti-heat systems. Hand shower with two functions.

## **Detailed** information

| Item number                   |               | Material and surface treatment  |                        |
|-------------------------------|---------------|---------------------------------|------------------------|
| NOBB                          | 57886806      | Color                           | Brass                  |
| RSK                           | 8351471       | Main material                   | Brass, Stainless steel |
| EAN                           | 7340032433463 | Surface finish                  | Brushed                |
| Standards and classifications |               | Packaging dimensions and weight |                        |
| EN standard                   | EN1111        | Package width (m)               | 0,985                  |
| Säker Vatten                  | Yes           | Package height(m)               | 0,465                  |
| ETIM                          | EC011613      | Package depth(m)                | 0,190                  |
| Product dimensions and weight |               | Package weight(kg)              | 6,000                  |
| C/C measure, mixer (mm)       | 150           | Miscellaneous                   |                        |
| Depth (mm)                    | 568           | Flow                            | 8l/min (3 bar)         |
| Height (mm)                   | 1161          |                                 |                        |
| Width                         | 280           |                                 |                        |
| Net weight (kg)               | 5,5           |                                 |                        |