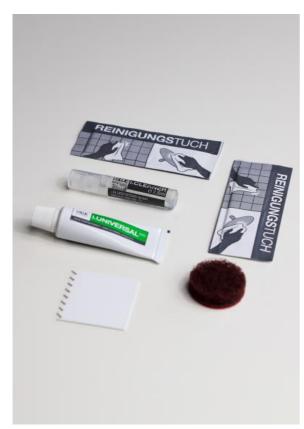

## GLUE 13G

Item number: 302124

Glue kit for gluing connectors or shower profiles. The glue kit is sufficient for gluing one set of glue brackets. Two glue kits are necessary for fixed shower walls. Cleaning kit included.