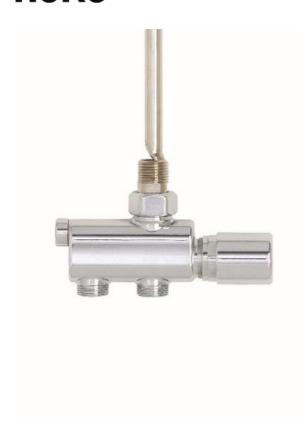

## ONE-HOLE VENTILATOR PREMIUM

Item number: 0867

One-hole valve in chromed brass. For connecting to a water central heating system, not a domestic hot water system. Comes with control valve for regulating the flow. Can be connected to a thermostat. For 1-2 pipe systems.