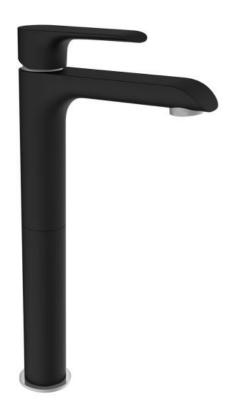

## BASIN MIXER STUDIO HIGH BLACK MATT

Item number: 310003

Washbasin mixer in high and low model. Available in chrome, brushed brass and black matt with chrome details. Easy-to-assemble mixers. Tested and certified by SINTEF. Type approved by RISE. Complete with bottom valve.

## **Detailed** information

| Item number                      |               | Material and surface treatment  |           |
|----------------------------------|---------------|---------------------------------|-----------|
| NOBB                             | 56169517      | Color                           | Black     |
| RSK                              | 8278179       | Main material                   | Brass     |
| EAN                              | 7340032430363 | Surface treatment               | Lacquered |
| Standards and classifications    |               | Surface finish                  | Matt      |
| EN standard                      | EN817         | Packaging dimensions and weight |           |
| Säker Vatten                     | Yes           | Package width (m)               | 0,415     |
| ETIM                             | EC011328      | Package height(m)               | 0,070     |
| Noise level                      | Class 1       | Package depth(m)                | 0,215     |
| Product dimensions and weight    |               | Package weight(kg)              | 4,000     |
| C/C measure, spout to body       | 115           |                                 |           |
| Depth (mm)                       | 158           |                                 |           |
| Hole dimension (mm)              | 32-35         |                                 |           |
| Height (mm)                      | 301           |                                 |           |
| Height to spout (mm)             | 245           |                                 |           |
| Width                            | 45            |                                 |           |
| Net weight (kg)                  | 3,8           |                                 |           |
| Connection type                  |               |                                 |           |
| Connection incoming water (inch) | G 3/8         |                                 |           |