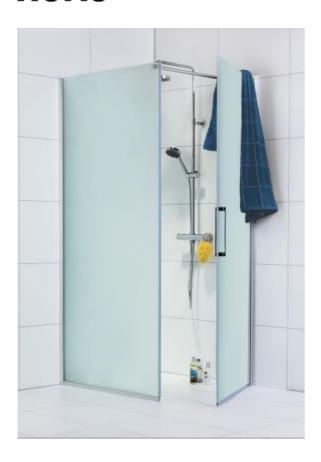

# CORNER SHOWER FROST CONCEPT WALL 700 FROST

Item number: 302001

The Frost Concept shower enclosure is a flexible and modern shower solution consisting of a fixed shower enclosure together with a shower door, for installation in corners. This shower enclosure gives you a lot of variation. You choose the solution that suits you best. The door can be installed with surface-mounted pipes up to 30mm diameter. A profile for external pipework to the fixed shower wall is available for purchase. The curtain rod is 120 cm and easy to cut to the desired length and is attached to the wall or ceiling.

#### Included articles

2407 1 x shower door frost c 90 sm matt-silver, frosted glass

2017

2042 1 x shower wall frost dv 70 frosted glass 2000x700