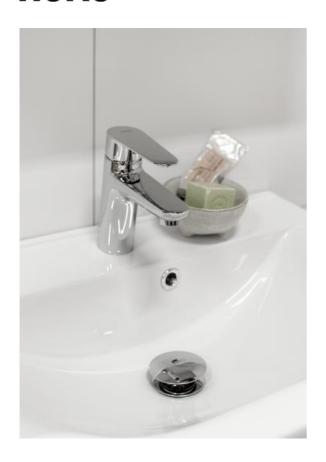

## **BASIN MIXER HOME**

Item number: 0648

Washbasin mixer in chromed brass. Easy to install mixer - attaches to washbasin or countertop without any tools. Tested and certified by SINTEF. Add basin waste.

## **Detailed information**

| Item number                      |               | Material and surface treatment  |         |
|----------------------------------|---------------|---------------------------------|---------|
| NOBB                             | 51280486      | Color                           | Chrome  |
| RSK                              | 8277611       | Main material                   | Brass   |
| EAN                              | 7340032406481 | Surface treatment               | Chromed |
| Stocked article                  | Yes           | Surface finish                  | Glossy  |
| Standards and classifications    |               | Packaging dimensions and weight |         |
| EN standard                      | EN817         | Package width (m)               | 0,180   |
| Säker Vatten                     | Yes           | Package height(m)               | 0,075   |
| ETIM                             | EC011328      | Package depth(m)                | 0,320   |
| Noise level                      | Class 1       | Package weight(kg)              | 2,000   |
| Product dimensions and weight    |               |                                 |         |
| C/C measure, spout to body       | 107           |                                 |         |
| Depth (mm)                       | 140           |                                 |         |
| Hole dimension (mm)              | 32-35         |                                 |         |
| Height (mm)                      | 151           |                                 |         |
| Height to spout (mm)             | 84            |                                 |         |
| Width                            | 45            |                                 |         |
| Net weight (kg)                  | 1,5           |                                 |         |
| Connection type                  |               |                                 |         |
| Connection incoming water (inch) | G 3/8         |                                 |         |