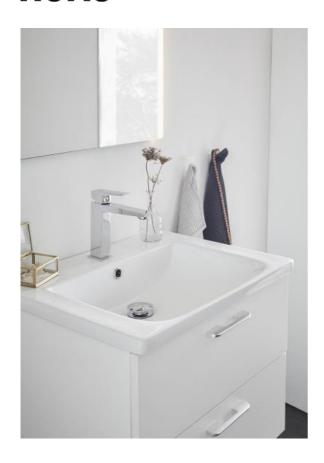

## **WASHBASIN NEO 600**

Item number: 320220

Washbasin in porcelain with good generous outer surfaces, overfill protection and a spacious sink. In its design, it is practical and modern with a softly rounded sink that extends all the way to the front edge. Comes in sizes 600 and 800 mm and fits Neo washbasin cabinets. Choose one of Noro's low chrome or black mixers together with a matching bottom valve, to add your personal style to the bathroom. Buy bottom valve and water trap.