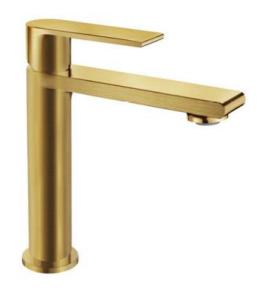

## BASIN MIXER NEO MATTE BRUSHED BRASS

Item number: 310049

Washbasin mixer in high and low model. Available in several finishes and colours. The surface keeps its beautiful colour over time. Easy-to-assemble mixers. Tested and certified by SINTEF. Type approved by RISE. Complete with bottom valve.

## **Detailed** information

| Item number                      |               | Material and surface treatment  |         |
|----------------------------------|---------------|---------------------------------|---------|
| NOBB                             | 57886738      | Color                           | Brass   |
| RSK                              | 8278553       | Main material                   | Brass   |
| EAN                              | 7340032433630 | Surface finish                  | Brushed |
| Stocked article                  | Yes           | Packaging dimensions and weight |         |
| Standards and classifications    |               | Package width (m)               | 0,310   |
| EN standard                      | EN817         | Package height(m)               | 0,070   |
| Säker Vatten                     | Yes           | Package depth(m)                | 0,180   |
| ETIM                             | EC011328      | Package weight(kg)              | 2,000   |
| Noise level                      | Class 2       |                                 |         |
| Product dimensions and weight    |               |                                 |         |
| C/C measure, spout to body       | 135           |                                 |         |
| Depth (mm)                       | 166           |                                 |         |
| Hole dimension (mm)              | 30-35         |                                 |         |
| Height (mm)                      | 175           |                                 |         |
| Height to spout (mm)             | 125           |                                 |         |
| Width                            | 45            |                                 |         |
| Net weight (kg)                  | 1,9           |                                 |         |
| Connection type                  |               |                                 |         |
| Connection incoming water (inch) | G 3/8         |                                 |         |