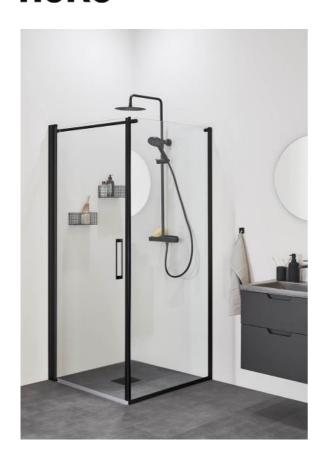

# SHOWER CORNER FROST **CONCEPT BLACK WALL 900**

Item number: 302064

The Frost Concept shower enclosure is a flexible and modern shower solution consisting of a fixed shower enclosure together with a shower door, for installation in corners. This shower enclosure gives you a lot of variation. You choose the solution that suits you best. The door can be installed with surface-mounted pipes up to 30mm diameter. A profile for external pipework to the fixed shower wall is available for purchase. The curtain rod is 120 cm and easy to cut to the desired length and is attached to the wall or ceiling.

#### **Included articles**

302047 1 x shower wall frost dv 90 black clear glass 302041 1 x shower door frost c 80 black clear glass