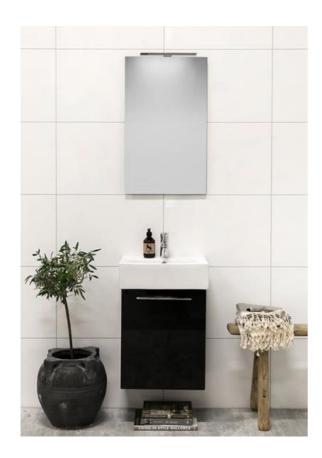

## MIRROR FLEX 450

Item number: 1510

Flat mirror with concealed fittings and space at the back (lifts out 12 mm from the wall) to conceal the electrical wiring of, for example, a Flex LED lamp or a Flex LED lighting profile, which are available separately.