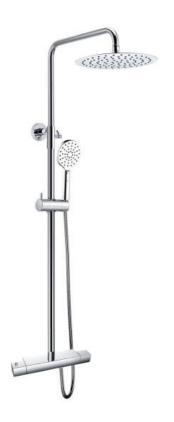

## SHOWER COLUMN CITY CHROME W 200MM SHOWER

Item number: 310110

Overhead showers in stainless steel, with thermostat mixer in brass. In this model you can choose between the colors chrome and black, and with a shower head in the sizes 200, 250 or 300mm in diameter. By turning the thermostat mixer you can easily adjust between the roof shower and the hand shower. Telescope. Scald protection and Antiheat systems. Hand shower with three function, massage, fog jet and traditional. CC 150mm with eccentric for CC 160mm included.

## **Detailed** information

| Item number                      |               | Material and surface treatment  |                        |
|----------------------------------|---------------|---------------------------------|------------------------|
| NOBB                             | 56920863      | Color                           | Chrome                 |
| RSK                              | 8237528       | Main material                   | Brass, Stainless steel |
| EAN                              | 7340032432060 | Surface treatment               | Chromed                |
| Stocked article                  | Yes           | Surface finish                  | Glossy                 |
| Standards and classifications    |               | Packaging dimensions and weight |                        |
| EN standard                      | EN1111        | Package width (m)               | 0,985                  |
| Säker Vatten                     | Yes           | Package height(m)               | 0,465                  |
| ETIM                             | EC011613      | Package depth(m)                | 0,190                  |
| Product dimensions and weight    |               | Package weight(kg)              | 5,000                  |
| C/C measure, mixer (mm)          | 150           |                                 |                        |
| Depth (mm)                       | 543           |                                 |                        |
| Height (mm)                      | 1200          |                                 |                        |
| Width                            | 280           |                                 |                        |
| Net weight (kg)                  | 4,5           |                                 |                        |
| Connection type                  |               |                                 |                        |
| Connection incoming water (inch) | M26x1,5       |                                 |                        |