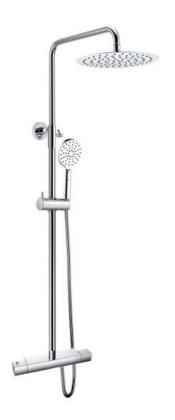

## SHOWER COLUMN CITY CHROME W 250MM SHOWER

Item number: 310112

Overhead showers in stainless steel, with thermostat mixer in brass. In this model you can choose between the colors chrome and black, and with a shower head in the sizes 200, 250 or 300mm in diameter. By turning the thermostat mixer you can easily adjust between the roof shower and the hand shower. Telescope. Scald protection and Antiheat systems. Hand shower with two functions. CC 150mm with eccentric for CC 160mm included.

## **Detailed** information

| Item number                      |               | Material and surface treatment  |                        |
|----------------------------------|---------------|---------------------------------|------------------------|
| NOBB                             | 56920882      | Color                           | Chrome                 |
| RSK                              | 8237530       | Main material                   | Brass, Stainless steel |
| EAN                              | 7340032432077 | Surface treatment               | Chromed                |
| Stocked article                  | Yes           | Surface finish                  | Glossy                 |
| Standards and classifications    |               | Packaging dimensions and weight |                        |
| EN standard                      | EN1111        | Package width (m)               | 0,985                  |
| Säker Vatten                     | Yes           | Package height(m)               | 0,465                  |
| ETIM                             | EC011613      | Package depth(m)                | 0,190                  |
| Product dimensions and weight    |               | Package weight(kg)              | 6,000                  |
| C/C measure, mixer (mm)          | 150           |                                 |                        |
| Depth (mm)                       | 568           |                                 |                        |
| Height (mm)                      | 1200          |                                 |                        |
| Width                            | 280           |                                 |                        |
| Net weight (kg)                  | 5,5           |                                 |                        |
| Connection type                  |               |                                 |                        |
| Connection incoming water (inch) | M26x1,5       |                                 |                        |