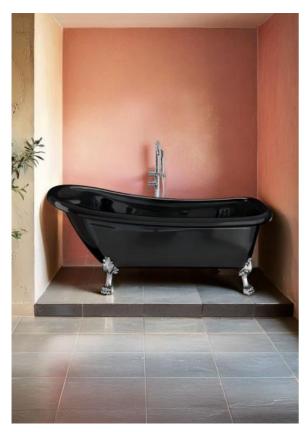

## BATHTUB OLD ENGLAND 153 BLACK CHROME FEET

Item number: 330000

Stable, beautiful and classic bathtub in sanitary acrylic. The bathtub is available in two colours and has a reinforced bottom. Choose from different adjustable lion-paw feet. Supplied with bottom valve in chrome and drain pipe.

## Detailed information

| Item number                   |               |
|-------------------------------|---------------|
| EAN                           | 7340032404074 |
| Stocked article               | Yes           |
| Standards and classifications |               |
| ETIM                          | EC011609      |
| EN standard                   | EN14516       |
| CE marked                     | Yes           |
| Product dimensions and weight |               |
| Bathing depth (mm)            | 415           |
| Height (mm)                   | 760           |
| Length (mm)                   | 1530          |
| Width                         | 670           |
| Net weight (kg)               | 42            |
| Water volume (I)              | 170           |

| Material and surface treatment  |                               |
|---------------------------------|-------------------------------|
| Main material                   | Acrylic                       |
| Surface finish                  | Glossy                        |
| Colour feet                     | Krom                          |
| Color                           | Black                         |
| Equipment                       |                               |
| Outlet drain                    | Yes                           |
| Drainage pipe                   | Yes                           |
| Packaging dimensions and weight |                               |
| Package height(m)               | 1,580                         |
| Package width (m)               | 0,670                         |
| Package depth(m)                | 0,760                         |
| Package weight(kg)              | 50,000                        |
| Miscellaneous                   |                               |
|                                 | Independent, Against the wall |
| Shape                           | Oval                          |