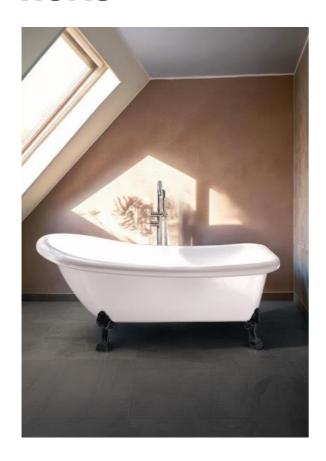

## BATHTUB OLD ENGLAND 1530 WHITE BLACK FEET

Item number: 330003

Stable, beautiful and classic bathtub in sanitary acrylic. The bathtub is available in two colours and has a reinforced bottom. Choose from different adjustable lion-paw feet. Supplied with bottom valve in chrome and drain pipe.