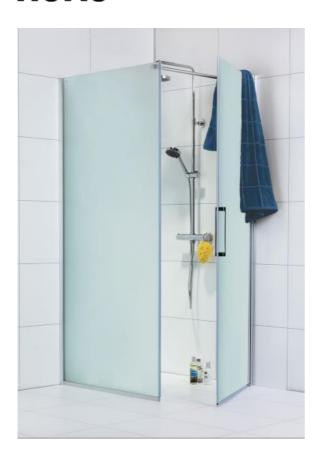

# CORNER SHOWER FROST CONCEPT WALL 800 FROST

Item number: 302003

The Frost Concept shower enclosure is a flexible and modern shower solution consisting of a fixed shower enclosure together with a shower door, for installation in corners. This shower enclosure gives you a lot of variation. You choose the solution that suits you best. The door can be installed with surface-mounted pipes up to 30mm diameter. A profile for external pipework to the fixed shower wall is available for purchase. The curtain rod is 120 cm and easy to cut to the desired length and is attached to the wall or ceiling.

#### Included articles

2407 1 x shower door frost c 90 sm matt-silver, frosted glass

2017 -

2043 1 x shower wall frost dv 80 frosted glass 2000x800