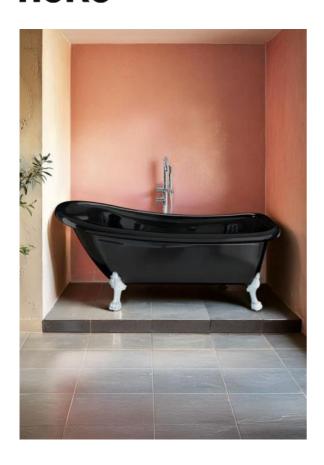

## BATHTUB OLD ENGLND 153 BLACK WHITE FEET

Item number: 330002

Stable, beautiful and classic bathtub in sanitary acrylic. The bathtub is available in two colours and has a reinforced bottom. Choose from different adjustable lion-paw feet. Supplied with bottom valve in chrome and drain pipe.

## **Detailed** information

| Item number                   |               | Material and surface treatment  |                                  |
|-------------------------------|---------------|---------------------------------|----------------------------------|
| EAN                           | 7340032404098 | Main material                   | Acrylic                          |
| Stocked article               | Yes           | Surface finish                  | Glossy                           |
| Standards and classifications |               | Colour feet                     | White                            |
| ETIM                          | EC011609      | Color                           | Black                            |
| EN standard                   | EN14516       | Equipment                       |                                  |
| CE marked                     | Yes           | Outlet drain                    | Yes                              |
| Product dimensions and weight |               | Drainage pipe                   | Yes                              |
| Bathing depth (mm)            | 415           | Packaging dimensions and weight |                                  |
| Height (mm)                   | 760           | Package height(m)               | 1,580                            |
| Length (mm)                   | 1530          | Package width (m)               | 0,670                            |
| Width                         | 670           | Package depth(m)                | 0,760                            |
| Net weight (kg)               | 42            | Package weight(kg)              | 50,000                           |
| Water volume (I)              | 170           | Miscellaneous                   |                                  |
|                               |               |                                 | Against the wall,<br>Independent |